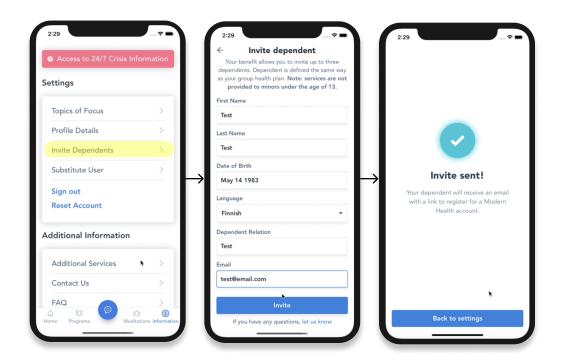

## How to Invite Dependents to Join Modern Health

## **Dependents Over 18**

- Go to settings in the Modern Health app and press "invite dependents."
- Fill out your dependent's information, including their email address.
- Your dependent will receive an email with instructions for how to set up their Modern Health account.