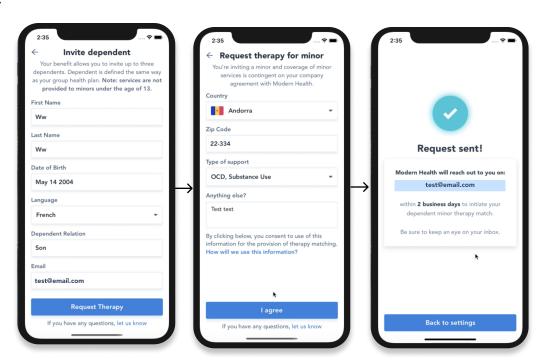

## How to Invite Dependents to Join Modern Health

## **Dependents Under 18\***

\*Modern Health cannot service dependents under 13\*

- Go to settings in the Modern Health app and press "invite dependents."
- 2 Fill out your minor dependent's information.
- Fill out information regarding your minor dependent's specific needs.
- 4 You will receive an email in 2-3 business days with information regarding your minor dependent's provider match